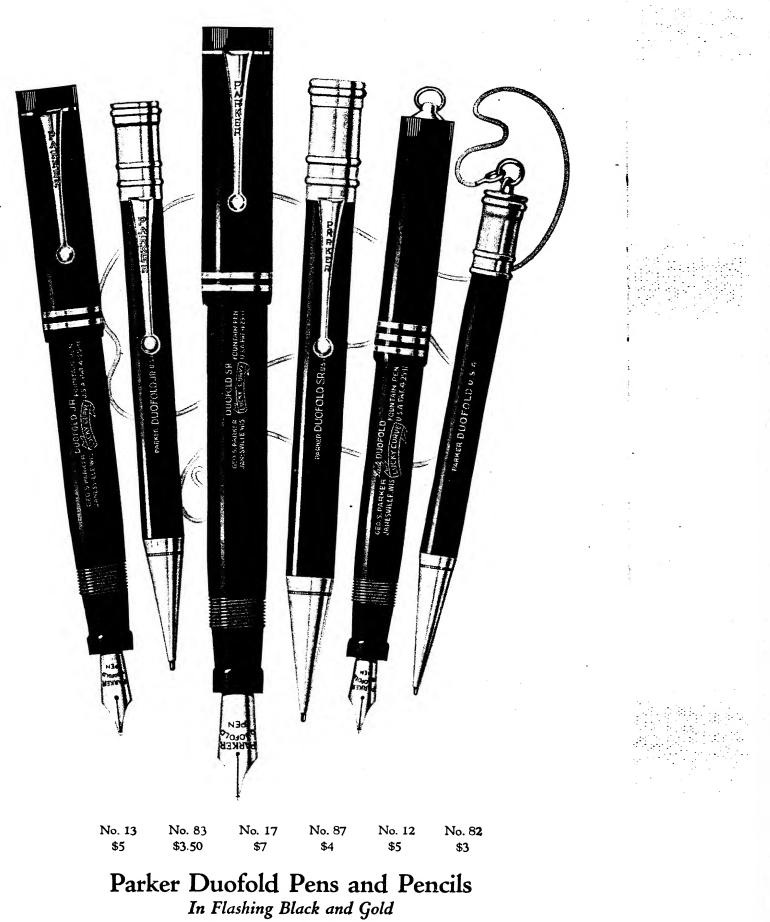

### Parker Duofold Pens and Pencils In Black-Tipped Lacquer-Red

3 Sizes—Senior, Junior and Lady. 6 Styles of Pen Points — Extra Fine, Fine, Medium, Broad, Stub and Oblique. [Cord 50c extra.]

[Pen No. 2 when equipped with clip instead of ring becomes No. 1] [Pencil No. 72 when equipped with clip instead of ring becomes No. 71]

#### Parker Duofold Pens and Pencils In Black-Tipped Green Jade

3 Sizes-Senior, Junior and Lady. 6 Styles of Pen Points-Extra Fine, Fine, Medium, Broad, Stub and Oblique. [Cord 50c extra.]

(Pen No. 102 when equipped with clip instead of ring becomes No. 101) (Pencil No. 172 when equipped with clip instead of ring becomes No. 171)

3 Sizes—Senior, Junior and Lady. 6 Styles of Pen Points—Extra Fine, Fine, Medium, Broad, Stub and Oblique. [Cord 50c extra.]

(Pen No. 12 when equipped with clip instead of ring becomes No. 11) (Pencil No. 82 when equipped with clip instead of ring becomes No. 81)